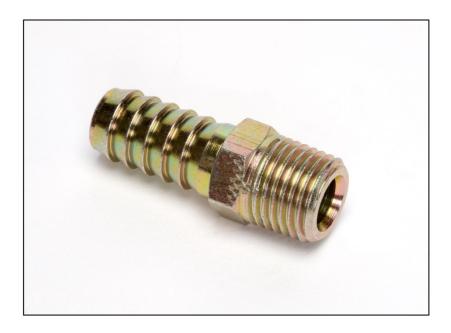

### **▶** DESCRIPTION

Brass fitting for a vacuum hose a step adapter has on the one side barbed connection in 3/8 inch, and on the other side male screw end in 1/4 inches BSP.

This product is used in various manufacturing processes of parts made of composite.

## **▶ TECHNICAL DATA**

Material type: Brass External diameter barbed side: 3/8 inch

End fittings: 1/4 inch male BSP

Maximum use temperature: 270°C

Storage conditions: it is recommended to store at temperature from -20°C until +30°C in the original packing.