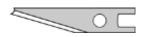

## DESCRIPTION

The blades are made of high-quality, special-alloy strip steel with TiN coating special for cutting staple fibres made from various materials (glass, carbon, basalt, Aramid, PE, PP fibres) feature high standards of reliability and excellent durability. Close tolerances and perfectly ground finishes guarantee the required cutting.

## TECHNICAL DATA

| Blade length:    | 32,8mm |
|------------------|--------|
| Blade height:    | 5,7mm  |
| Blade thickness: | 0,5mm  |