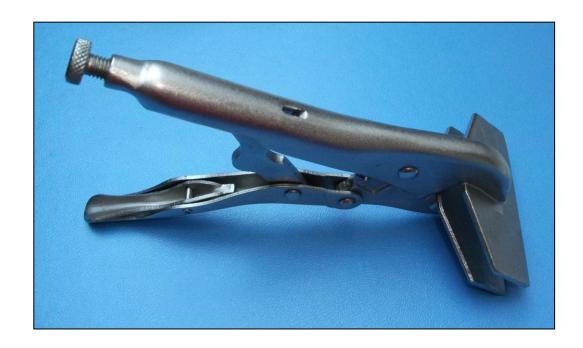

## **▶** DESCRIPTION

The clamp can be used in resin infusion process for clamp each hoses separate to stop the flow of resin. The surface is special treated to make the clamp not slippery. The pliers can be adjusted depend of the size of the tube you are using.

## TECHNICAL DATA

Material type: Nickel plated steel

Plier length: 20 cm Flange width: 8 cm Weight: 495g

Shelf life: not limited.

Storage conditions: it is recommended to store at temperature from -20°C till + 30°C in the original packing.