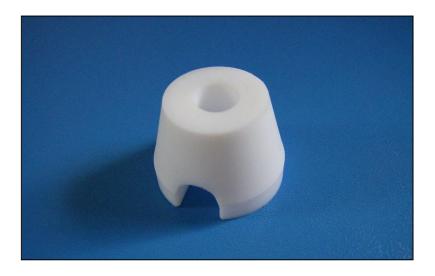

#### **▶** DESCRIPTION

High temperature resin infusion connector can be used in resin infusion process for resin inlet or for connection of vacuum manifold. Made of PTFE connector has excellent release properties and can be reused in the process.

#### **► TECHNICAL DATA**

Material type: PTFE Color: White Maximum use temperature: 260°C

#### **►** SIZE

| Tube connection | Spiral tube connection |
|-----------------|------------------------|
| Ø=12-13mm       | Ø=12-13mm              |

Shelf life: not limited

Storage conditions: it is recommended to store at temperature from -20°C till + 30°C in the original packing.