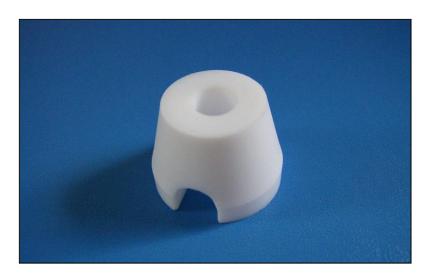

#### DESCRIPTION

High temperature polyamide infusion connector can be used in resin infusion process for resin inlet or for connection of vacuum manifold.

This product is used in various manufacturing processes of parts made of composite materials.

#### ► TECHNICAL DATA

| Material type:           | Polyamide |
|--------------------------|-----------|
| Color:                   | White     |
| Maximum use temperature: | 180°C     |

#### SIZE

| Tube connection | Spiral tube connection |
|-----------------|------------------------|
| Ø=12-13mm       | Ø=12-13mm              |

Shelf life: not limited

Storage conditions: it is recommended to store at temperature from -20°C till + 30°C in the original packing.