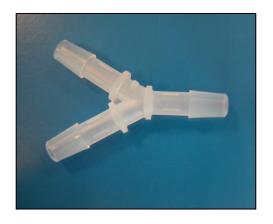

# SK2RIM180-9

Y-Fitting

### **DESCRIPTION**

Barb coupling Y-fitting developed for using in High temperature resin infusion process.

This product is used in various manufacturing processes of parts made of composite materials.

### ► SIZE

| Reference for order  | Outside diameter   | For tube with internal diameter |
|----------------------|--------------------|---------------------------------|
| SK2RIM180-9WH121212Y | 12mm x 12mm x 12mm | 12mm                            |