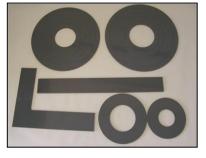

### DESCRIPTION

Flexible plate is for manufacturing of leading template for stepping and scarfing of curvilinear surfaces.

The plate is used in cases when the standard templates,

which are included in Set of repair tools "LESLI" don't approach, or templates are worn-out and have to be replaced.

#### ► TECHNICAL DATA

Type of material: Weight: PVC 750g/m<sup>2</sup>

Pictures: Examples of templates and their using.