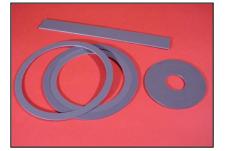

### DESCRIPTION

Flexible plate is for manufacturing of leading template for stepping and scarfing of curvilinear surfaces.

The plate is used in cases when the standard templates,

which are included in Set of repair tools "LESLI" don't approach, or templates are worn-out and have to be replaced.

#### ► TECHNICAL DATA

Type of material: Weight: PVC 750g/m<sup>2</sup>

Pictures: Examples of templates and their using.