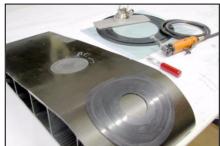

### DESCRIPTION

Flexible plate is for manufacturing of leading template for stepping and scarfing of curvilinear surfaces.

The plate is used in cases when the standard templates,

which are included in Set of repair tools "LESLI" don't approach, or templates are worn-out and have to be replaced.

#### ► TECHNICAL DATA

Type of material: Weight: PVC 750g/m<sup>2</sup>

Pictures: Examples of templates and their using.