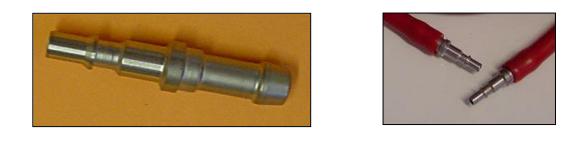

# DESCRIPTION

Male connector Staubli is used for insertion in silicone vacuum hose GMIOTP030 with interior diameter of 6 mm.

This product is used in various repair processes of parts made of polymer composite materials.

#### SIZE

| Ø Straight through flow path | Connection to the hose | Weight |
|------------------------------|------------------------|--------|
| 5,5 mm                       | Ø inter. 6 mm          | 25 g   |