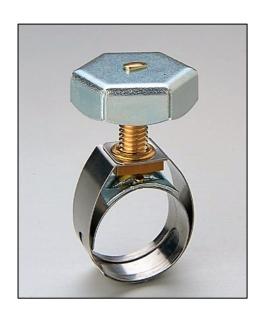

## **▶ DESCRIPTION**

The clamping ring is developed specially for securing of connection between core barbed part of the fitting SK2RIM000-11 with feeding silicone reinforced tube SK2RIM260-2 in injection processes by resin transfer under pressure into the mold.

### **► TECHNICAL DATA**

Material type: Galvanised steel Clamping area: Ø11 - 17mm Thread length: 25mm

Shelf life: not limited

Storage conditions: it is recommended to store at temperature from +10°C until +30°C in original packing.