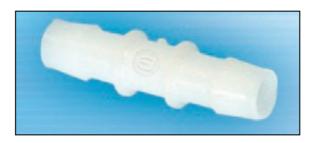

## DESCRIPTION

Barb coupling I-fitting developed for using in High temperature resin infusion process.

This product is used in various manufacturing processes of parts made of composite materials.

## SIZE

| Reference for order | Outside diameter | For tube with internal diameter |
|---------------------|------------------|---------------------------------|
| SK2RIM180-5WH88I    | 8mm x 8mm        | 8mm                             |
| SK2RIM180-5WH1010I  | 10mm x 10mm      | 10mm                            |
| SK2RIM180-5WH1212I  | 12mm x 12mm      | 12mm                            |