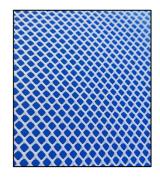

# ► DESCRIPTION

SK2RIM120-3 is a low print belt that can be used under omega tube on top of infusion mesh, for reducing the print of omega tube on the laminate.

This product is used in various manufacturing processes of parts made of composite materials.

### Shelf life: not limited

Storage conditions: it is recommended to store at temperature from -20°C till + 30°C in the original packing.

Omega flow line SK2RIM120-5 with low print belt SK2RIM120-3