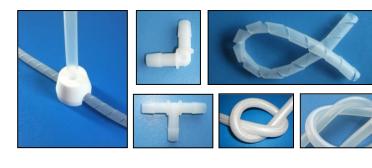

# HIGH TEMPERATURE RESIN INFUSION UP TO 180 °C

|                                                 | SK2PP220-1          | Polyamide peel ply, white with red stripes, max. T=220°C, 85g/m², 1,80m max. width. Possible to cut in needed width.                               |
|-------------------------------------------------|---------------------|----------------------------------------------------------------------------------------------------------------------------------------------------|
|                                                 | SK2PP230-2          | Polyamide peel ply, light blue, with silicone coating, T=230°C, 60g/m², 1,52m max. width. Possible to cut in needed width.                         |
| Resin distribution mesh                         | SKRIM180-11         | Extruded distribution mesh, white, Max. T=180°C, 160g/m², width 1,00 m.                                                                            |
|                                                 | SK2RIM180-1         | Soft woven distribution mesh, white, Max. T=180°C, 100g/m², width 1,20m / 2,40m                                                                    |
| Double coated adhesive tape                     | SK2RIM180-6         | Rigid woven distribution mesh, white, Max. T=180°C, 105g/m², width 1,25m / 2,50m                                                                   |
|                                                 | SK2AT200-1          | Double coated adhesive tape, white, T=200°C, 210 µm x 25mm/50mm x 50m                                                                              |
|                                                 | SK2AT200-3          | Double coated adhesive tape, white, protection liner white, T=200°C, adhesive type: acrylic, carrier type: polyester, 95 µm x 25/ 50mm x 33m       |
| Spiral wrap for high temperature resin infusion | SK2RIM175-1         | Spiral wrap, white, polyamide, Max. T=175-180°C, Ø inside 9 x outside 11 mm                                                                        |
| Tule Ciliana                                    | SK2RIM260-1         | Tube, Silicone, white, T=260°C, Ø inside 7 x outside 13 mm, other sizes are available                                                              |
| Tube Silicone                                   | SK2RIM260-5         | Unreinforced hard silicone tube, inside Ø=7mm, outside Ø=15mm, other sizes are available                                                           |
| L-fitting for high temperature resin infusion   | SK2RIM180-3         | L-fitting, polyamide, white, T=180°C, 8mm x 8mm, other sizes are available                                                                         |
| T-fitting for high temperature resin infusion   | SK2RIM180-4         | T-fitting, polyamide, white, T=180°C, 8mm x 8mm x 8mm. other sizes are available                                                                   |
| I-fittings for high temperature resin infusion  | SK2RIM180-5         | I-fitting, polyamide, white, T=180°C, 8mm x 8mm, other sizes are available                                                                         |
| X- Fitting for high temperature resin infusion  | SK2RIM180-9         | X-fitting, polyamide, white, T=180°C, 8mm x 8mm x 8mm x                                                                                            |
| Barb coupling adapter fittings                  | SK2RIM180-10        | Passage from internal Ø 12mm to internal Ø 8mm                                                                                                     |
| Omega profile feeding line                      | SK2RIM260-10        | Silicone omega flow lines for resin inlet, T=260°C, white, inside Ø= 8mm, 15lm in roll, other sizes are available                                  |
| Adhesive Tape                                   | SK2AT205-1, 2, 3, 4 | All purpose pressure sensitive tape, blue, T=205°C, adhesive: silicone, carrier type: polyester, different widths and adhesive thickness available |
| Resin infusion connectors / adapters            | SK2RIM000-3         | PA, T=180°C for spiral $\emptyset$ = 12mm and inlet tube $\emptyset$ =12-13mm or with flat base                                                    |
|                                                 | SK2RIM000-2         | PTFE, T=260°C RIC: for spiral Ø= 12mm and inlet tube Ø=12-13mm or RICF: with flat base                                                             |
|                                                 | SK2RIM000-8         | Resin Infusion Adapter for connection of tube with internal Ø=8-10 mm                                                                              |
| Resin distribution tape                         | SK2RIM180-2         | Tape, polyester, white, T=180°C, 20mm x 25m                                                                                                        |
|                                                 |                     |                                                                                                                                                    |