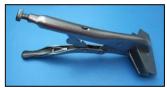

#### **Tools and Miscellaneous for resin infusion**

| Product                    | References    | Description                                                                                                                                                                                                                                                                                  |
|----------------------------|---------------|----------------------------------------------------------------------------------------------------------------------------------------------------------------------------------------------------------------------------------------------------------------------------------------------|
| Resin line clamp           | SK2RIM000-1   | Resin clamp for resin feed line metal                                                                                                                                                                                                                                                        |
| Resin line clamping device | Squeezee®     | Tube clip for control and stop of each resin line separately. Max. Diameter of pinched tube: 15mm                                                                                                                                                                                            |
|                            | Squeezer®     | Tube clip for control and stop of each resin line separately. Max. Diameter of pinched tube: 25mm                                                                                                                                                                                            |
| Adhesive spray             | AIRVIK-5      | Spray for temporary bonding in resin infusion process, 500ml can, blue                                                                                                                                                                                                                       |
| Resin traps                | SK3VAC-5L     | Vacuum trap for resin 5L                                                                                                                                                                                                                                                                     |
|                            | SK3VAC-15L    | Vacuum trap for resin 15L                                                                                                                                                                                                                                                                    |
|                            | SK3VAC-53L    | Industrial vacuum trap for resin 53L                                                                                                                                                                                                                                                         |
| Mobile vacuum system       | SK1MOVAC-1, 2 | Vacuum system on the mobile platform with 1 (or 2) vacuum pump 18 m³/h (or 28m³/h), 1 (or 2) vacuum trap of 14,7l volume with full view cover, adjustable vacuum level, 3 quick disconnection plugs, 3 clamping fittings for the tube with external diameter 12mm to connect resin channels. |