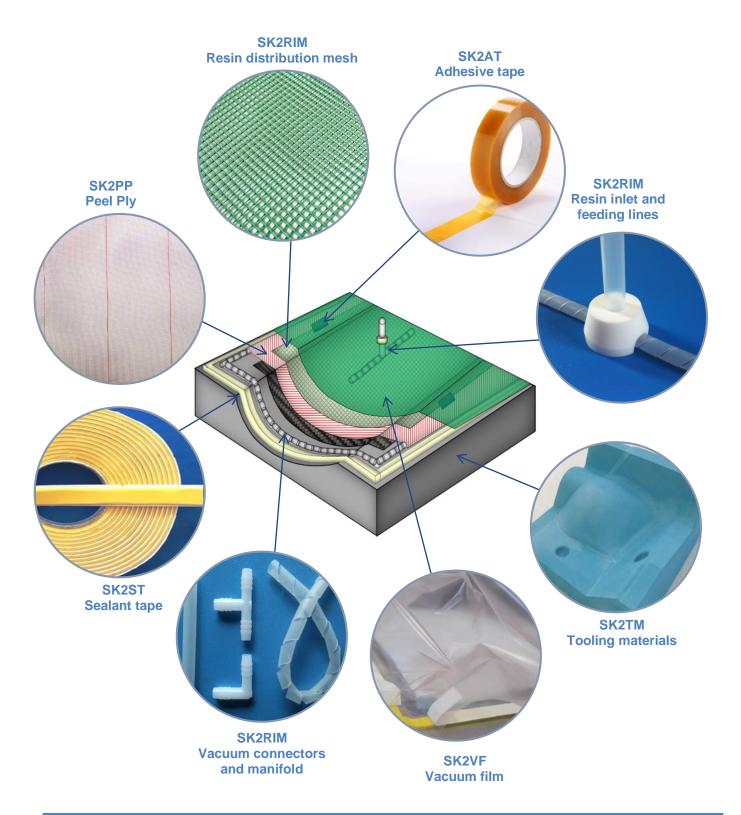

# HIGH TEMPERATURE RESIN INFUSION UP TO 180 °C

Typical bagging schema of Resin Infusion Process