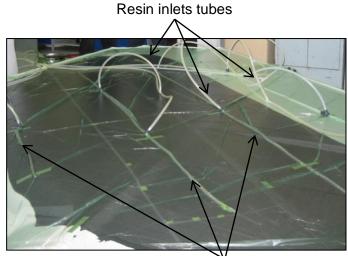

## HIGH TEMPERATURE RESIN INFUSION UP TO 180 °C

Resin transfer spiral (inside of vacuum bag)