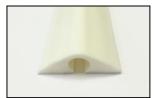

## HIGH TEMPERATURE RESIN INFUSION UP TO 180 °C

Resin transfer spiral (inside of vacuum bag)

# HIGH TEMPERATURE RESIN INFUSION UP TO 180 °C

|                                                 | SK2PP220-1          | Polyamide peel ply, white with red stripes, max. T=220°C, 85g/m², 1,80m max. width. Possible to cut in needed width.                               |
|-------------------------------------------------|---------------------|----------------------------------------------------------------------------------------------------------------------------------------------------|
|                                                 | SK2PP230-2          | Polyamide peel ply, light blue, with silicone coating, T=230°C, 60g/m², 1,52m max. width. Possible to cut in needed width.                         |
| Resin distribution mesh                         | SKRIM180-11         | Extruded distribution mesh, white, Max. T=180°C, 160g/m², width 1,00 m.                                                                            |
|                                                 | SK2RIM180-1         | Soft woven distribution mesh, white, Max. T=180°C, 100g/m², width 1,20m / 2,40m                                                                    |
| Double coated adhesive tape                     | SK2RIM180-6         | Rigid woven distribution mesh, white, Max. T=180°C, 105g/m², width 1,25m / 2,50m                                                                   |
|                                                 | SK2AT200-1          | Double coated adhesive tape, white, T=200°C, 210 µm x 25mm/50mm x 50m                                                                              |
|                                                 | SK2AT200-3          | Double coated adhesive tape, white, protection liner white, T=200°C, adhesive type: acrylic, carrier type: polyester, 95 µm x 25/ 50mm x 33m       |
| Spiral wrap for high temperature resin infusion | SK2RIM175-1         | Spiral wrap, white, polyamide, Max. T=175-180°C, Ø inside 9 x outside 11 mm                                                                        |
| Tule Ciliana                                    | SK2RIM260-1         | Tube, Silicone, white, T=260°C, Ø inside 7 x outside 13 mm, other sizes are available                                                              |
| Tube Silicone                                   | SK2RIM260-5         | Unreinforced hard silicone tube, inside Ø=7mm, outside Ø=15mm, other sizes are available                                                           |
| L-fitting for high temperature resin infusion   | SK2RIM180-3         | L-fitting, polyamide, white, T=180°C, 8mm x 8mm, other sizes are available                                                                         |
| T-fitting for high temperature resin infusion   | SK2RIM180-4         | T-fitting, polyamide, white, T=180°C, 8mm x 8mm x 8mm. other sizes are available                                                                   |
| I-fittings for high temperature resin infusion  | SK2RIM180-5         | I-fitting, polyamide, white, T=180°C, 8mm x 8mm, other sizes are available                                                                         |
| X- Fitting for high temperature resin infusion  | SK2RIM180-9         | X-fitting, polyamide, white, T=180°C, 8mm x 8mm x 8mm x                                                                                            |
| Barb coupling adapter fittings                  | SK2RIM180-10        | Passage from internal Ø 12mm to internal Ø 8mm                                                                                                     |
| Omega profile feeding line                      | SK2RIM260-10        | Silicone omega flow lines for resin inlet, T=260°C, white, inside Ø= 8mm, 15lm in roll, other sizes are available                                  |
| Adhesive Tape                                   | SK2AT205-1, 2, 3, 4 | All purpose pressure sensitive tape, blue, T=205°C, adhesive: silicone, carrier type: polyester, different widths and adhesive thickness available |
| Resin infusion connectors / adapters            | SK2RIM000-3         | PA, T=180°C for spiral $\emptyset$ = 12mm and inlet tube $\emptyset$ =12-13mm or with flat base                                                    |
|                                                 | SK2RIM000-2         | PTFE, T=260°C RIC: for spiral Ø= 12mm and inlet tube Ø=12-13mm or RICF: with flat base                                                             |
|                                                 | SK2RIM000-8         | Resin Infusion Adapter for connection of tube with internal Ø=8-10 mm                                                                              |
| Resin distribution tape                         | SK2RIM180-2         | Tape, polyester, white, T=180°C, 20mm x 25m                                                                                                        |
|                                                 |                     |                                                                                                                                                    |