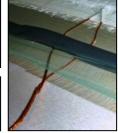

# HIGH TEMPERATURE RESIN INFUSION UP TO 180 °C

Typical bagging schema of Resin Infusion Process