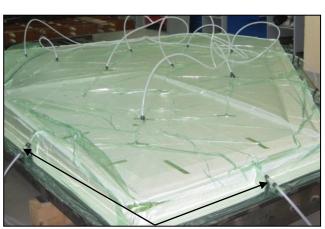

## HIGH TEMPERATURE RESIN INFUSION UP TO 180 °C

Resin transfer spiral (inside of vacuum bag)