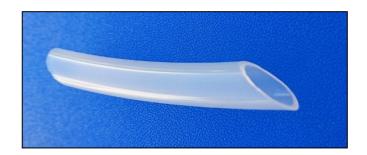

#### DESCRIPTION

SK2RIM175-2 is a polyamide tube used to create vacuum channels and resin inlet channels.

This product is used in various manufacturing processes of parts made of composite materials.