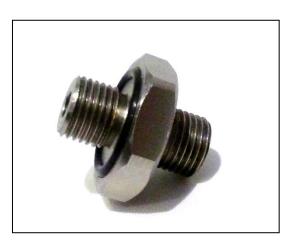

## ► TECHNICAL DATA

Material type: Stainless steel
Coupling size: 1/4 inch, male BSP
Treaded size: 1/4 inch, male BSP

Maximum use temperature: 270°C

Pic.: SK2VV270-13M14BSP/M14BSPO, with O ring seal made of Viton rubber