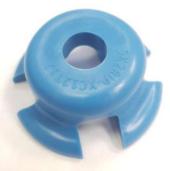

#### SIZE

| Reference      | Connection                                                      |
|----------------|-----------------------------------------------------------------|
| SK2RIP-FT12    | For inlet tube $Ø=12-13$ mm with flat base                      |
| SK2RIP-T12     | For spiral wrap and inlet tube Ø=12-13mm                        |
| SK2RIP-XC12T12 | For spiral wraps positionned across<br>and inlet tube Ø=12-13mm |

Shelf life: not limited

Storage conditions: it is recommended to store at temperature from -20°C till + 30°C in the original packing.

SK2RIP-FT12

SK2RIP-T12

SK2RIP-XC12T12