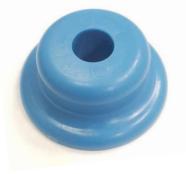

#### SIZE

| Reference      | Connection                                                      |
|----------------|-----------------------------------------------------------------|
| SK2RIP-FT12    | For inlet tube $Ø=12-13$ mm with flat base                      |
| SK2RIP-T12     | For spiral wrap and inlet tube Ø=12-13mm                        |
| SK2RIP-XC12T12 | For spiral wraps positionned across<br>and inlet tube Ø=12-13mm |

Shelf life: not limited

Storage conditions: it is recommended to store at temperature from -20°C till + 30°C in the original packing.

SK2RIP-FT12

SK2RIP-T12

SK2RIP-XC12T12