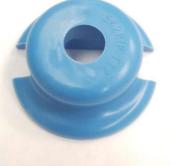

#### SIZE

| Reference      | Connection                                                      |
|----------------|-----------------------------------------------------------------|
| SK2RIP-FT12    | For inlet tube $Ø=12-13$ mm with flat base                      |
| SK2RIP-T12     | For spiral wrap and inlet tube Ø=12-13mm                        |
| SK2RIP-XC12T12 | For spiral wraps positionned across<br>and inlet tube Ø=12-13mm |

Shelf life: not limited

Storage conditions: it is recommended to store at temperature from -20°C till + 30°C in the original packing.

SK2RIP-FT12

SK2RIP-T12

SK2RIP-XC12T12