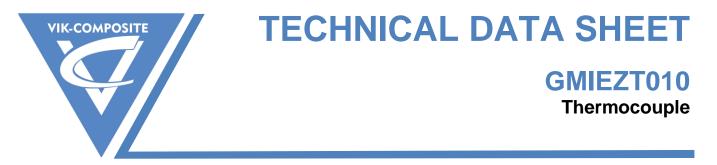

## DESCRIPTION

Thermocouples are used for temperature control under vacuum bag and inside of laminate during manufacturing process and repair of parts made of composite materials.

Thermocouples are delivered with the established plug compatible with ANITA bonding console for bonding under vacuum, as wells as with temperature systems for all ovens and Thermo Infusion Automatic Centers (TIAC) delivered by company VIK-COMPOSITE GmbH.