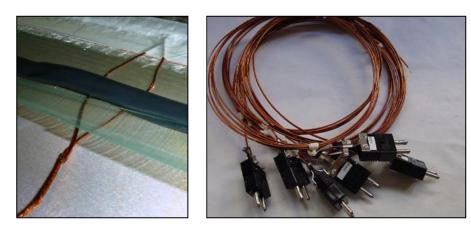

## DESCRIPTION

Thermocouples are used for temperature control under vacuum bag and inside of laminate during manufacturing process and repair of parts made of composite materials.

Thermocouples are delivered with the established plug compatible with ANITA bonding console for bonding under vacuum, as wells as with temperature systems for all ovens and Thermo Infusion Automatic Centers (TIAC) delivered by company VIK-COMPOSITE GmbH.

| Reference for Order | Thermocouple type | Length |
|---------------------|-------------------|--------|
| GMIEZT010-J-3       | J                 | 3m     |
| GMIEZT010-K-3       | К                 | 3m     |