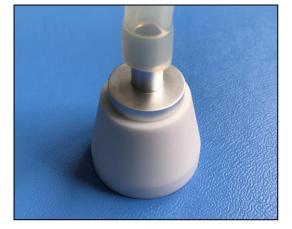

## DESCRIPTION

SK2RIM000-8 – cosy adapter for resin infusion for connect resin inlet tube and resin infusion connector. Its sharp edge punches easily vacuum bag and matches with infusion connector (SK2RIM000-2, SK2RIM000-3  $\mu$  SK2RIM000-4), other tube end can be used for connection of vacuum tube or resin inlet tube. The product provides simplified connection and sealing of silicone tube.

It is recommended to apply release agent on adapter surface before using.

This product is used in various manufacturing processes of parts made of composite materials.