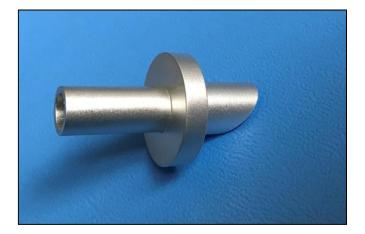

## DESCRIPTION

SK2RIM000-8 – cosy adapter for resin infusion for connect resin inlet tube and resin infusion connector. Its sharp edge punches easily vacuum bag and matches with infusion connector (SK2RIM000-2, SK2RIM000-3  $\mu$  SK2RIM000-4), other tube end can be used for connection of vacuum tube or resin inlet tube. The product provides simplified connection and sealing of silicone tube.

## ► SIZE

| Reference      | Outside diameter | For tube with inside<br>diameter |
|----------------|------------------|----------------------------------|
| SK2RIM000-8RIA | 10 mm            | 10mm PE<br>7-10mm silicone       |