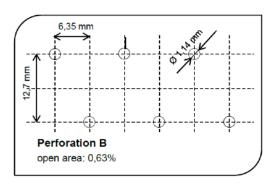

# Available perforations Release film

| Perforation | Ø Hole | X (Width direction) | Y (Roll<br>direction) | Туре      | Open area |
|-------------|--------|---------------------|-----------------------|-----------|-----------|
| PA          | 1,14mm | 6,35mm              | 6,35mm                | staggered | 1,27%     |
| PB          | 1,14mm | 6,35mm              | 12,70mm               | staggered | 0,63%     |
| PC          | 0,38mm | 6,35mm              | 6,35mm                | staggered | 0,14%     |
| PD          | 0,50mm | 3,57mm              | 7,00mm                | staggered | 3,45%     |
| PE          | 0,50mm | 7,14mm              | 14,00mm               | staggered | 0,86%     |
| MP          | 0,15mm | 2,00mm              | 2,00mm                | staggered | 0,22%     |
| MU          | 0,09mm | 4,00mm              | 2,00mm                | staggered | 0,078%    |
| PF          | 1,14mm | 50,8mm              | 50,8mm                | staggered | 0,04%     |
| PG          | 0,38mm | 203mm               | 203mm                 | straight  | 0,0003%   |
| PH          | 1,14mm | 89mm                | 89mm                  | staggered | 0,013%    |
| PI          | 0,38mm | 76mm                | 76mm                  | staggered | 0,0019%   |
| PJ          | 0,4mm  | 5mm                 | 10mm                  | staggered | 0,126%    |
| PK          | 0,6mm  | 3,5mm               | 2,5mm                 | staggered | 1,616%    |
| PL          | 0,3mm  | 3,5mm               | 2,5mm                 | staggered | 0,404%    |
| PM          | 0,38mm | 500mm               | 500mm                 | straight  | 0,00045%  |