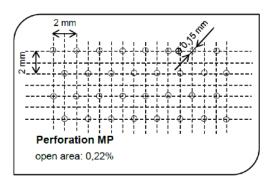

# Available perforations Release film

| Perforation | Ø Hole | X (Width direction) | Y (Roll<br>direction) | Туре      | Open area |
|-------------|--------|---------------------|-----------------------|-----------|-----------|
| PA          | 1,14mm | 6,35mm              | 6,35mm                | staggered | 1,27%     |
| PB          | 1,14mm | 6,35mm              | 12,70mm               | staggered | 0,63%     |
| PC          | 0,38mm | 6,35mm              | 6,35mm                | staggered | 0,14%     |
| PD          | 0,50mm | 3,57mm              | 7,00mm                | staggered | 3,45%     |
| PE          | 0,50mm | 7,14mm              | 14,00mm               | staggered | 0,86%     |
| MP          | 0,15mm | 2,00mm              | 2,00mm                | staggered | 0,22%     |
| MU          | 0,09mm | 4,00mm              | 2,00mm                | staggered | 0,078%    |
| PF          | 1,14mm | 50,8mm              | 50,8mm                | staggered | 0,04%     |
| PG          | 0,38mm | 203mm               | 203mm                 | straight  | 0,0003%   |
| PH          | 1,14mm | 89mm                | 89mm                  | staggered | 0,013%    |
| PI          | 0,38mm | 76mm                | 76mm                  | staggered | 0,0019%   |
| PJ          | 0,4mm  | 5mm                 | 10mm                  | staggered | 0,126%    |
| PK          | 0,6mm  | 3,5mm               | 2,5mm                 | staggered | 1,616%    |
| PL          | 0,3mm  | 3,5mm               | 2,5mm                 | staggered | 0,404%    |
| PM          | 0,38mm | 500mm               | 500mm                 | straight  | 0,00045%  |