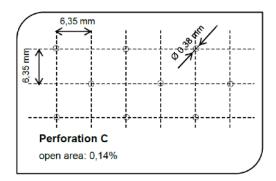

# Available perforations Release film

| Perforation | Ø Hole | X (Width direction) | Y (Roll<br>direction) | Туре      | Open area |
|-------------|--------|---------------------|-----------------------|-----------|-----------|
| PA          | 1,14mm | 6,35mm              | 6,35mm                | staggered | 1,27%     |
| PB          | 1,14mm | 6,35mm              | 12,70mm               | staggered | 0,63%     |
| PC          | 0,38mm | 6,35mm              | 6,35mm                | staggered | 0,14%     |
| PD          | 0,50mm | 3,57mm              | 7,00mm                | staggered | 3,45%     |
| PE          | 0,50mm | 7,14mm              | 14,00mm               | staggered | 0,86%     |
| MP          | 0,15mm | 2,00mm              | 2,00mm                | staggered | 0,22%     |
| MU          | 0,09mm | 4,00mm              | 2,00mm                | staggered | 0,078%    |
| PF          | 1,14mm | 50,8mm              | 50,8mm                | staggered | 0,04%     |
| PG          | 0,38mm | 203mm               | 203mm                 | straight  | 0,0003%   |
| PH          | 1,14mm | 89mm                | 89mm                  | staggered | 0,013%    |
| PI          | 0,38mm | 76mm                | 76mm                  | staggered | 0,0019%   |
| PJ          | 0,4mm  | 5mm                 | 10mm                  | staggered | 0,126%    |
| PK          | 0,6mm  | 3,5mm               | 2,5mm                 | staggered | 1,616%    |
| PL          | 0,3mm  | 3,5mm               | 2,5mm                 | staggered | 0,404%    |
| PM          | 0,38mm | 500mm               | 500mm                 | straight  | 0,00045%  |