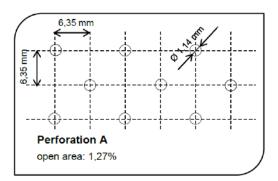

# Available perforations Release film

| Perforation | Ø Hole | X (Width direction) | Y (Roll<br>direction) | Туре      | Open area |
|-------------|--------|---------------------|-----------------------|-----------|-----------|
| PA          | 1,14mm | 6,35mm              | 6,35mm                | staggered | 1,27%     |
| PB          | 1,14mm | 6,35mm              | 12,70mm               | staggered | 0,63%     |
| PC          | 0,38mm | 6,35mm              | 6,35mm                | staggered | 0,14%     |
| PD          | 0,50mm | 3,57mm              | 7,00mm                | staggered | 3,45%     |
| PE          | 0,50mm | 7,14mm              | 14,00mm               | staggered | 0,86%     |
| MP          | 0,15mm | 2,00mm              | 2,00mm                | staggered | 0,22%     |
| MU          | 0,09mm | 4,00mm              | 2,00mm                | staggered | 0,078%    |
| PF          | 1,14mm | 50,8mm              | 50,8mm                | staggered | 0,04%     |
| PG          | 0,38mm | 203mm               | 203mm                 | straight  | 0,0003%   |
| PH          | 1,14mm | 89mm                | 89mm                  | staggered | 0,013%    |
| PI          | 0,38mm | 76mm                | 76mm                  | staggered | 0,0019%   |
| PJ          | 0,4mm  | 5mm                 | 10mm                  | staggered | 0,126%    |
| PK          | 0,6mm  | 3,5mm               | 2,5mm                 | staggered | 1,616%    |
| PL          | 0,3mm  | 3,5mm               | 2,5mm                 | staggered | 0,404%    |
| PM          | 0,38mm | 500mm               | 500mm                 | straight  | 0,00045%  |