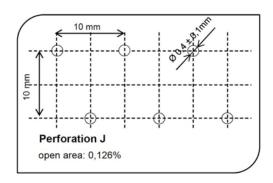

# Available perforations Release film

| Perforation | Ø Hole | X (Width direction) | Y (Roll<br>direction) | Туре      | Open area |
|-------------|--------|---------------------|-----------------------|-----------|-----------|
| PA          | 1,14mm | 6,35mm              | 6,35mm                | staggered | 1,27%     |
| PB          | 1,14mm | 6,35mm              | 12,70mm               | staggered | 0,63%     |
| PC          | 0,38mm | 6,35mm              | 6,35mm                | staggered | 0,14%     |
| PD          | 0,50mm | 3,57mm              | 7,00mm                | staggered | 3,45%     |
| PE          | 0,50mm | 7,14mm              | 14,00mm               | staggered | 0,86%     |
| MP          | 0,15mm | 2,00mm              | 2,00mm                | staggered | 0,22%     |
| MU          | 0,09mm | 4,00mm              | 2,00mm                | staggered | 0,078%    |
| PF          | 1,14mm | 50,8mm              | 50,8mm                | staggered | 0,04%     |
| PG          | 0,38mm | 203mm               | 203mm                 | straight  | 0,0003%   |
| PH          | 1,14mm | 89mm                | 89mm                  | staggered | 0,013%    |
| PI          | 0,38mm | 76mm                | 76mm                  | staggered | 0,0019%   |
| PJ          | 0,4mm  | 5mm                 | 10mm                  | staggered | 0,126%    |
| PK          | 0,6mm  | 3,5mm               | 2,5mm                 | staggered | 1,616%    |
| PL          | 0,3mm  | 3,5mm               | 2,5mm                 | staggered | 0,404%    |
| PM          | 0,38mm | 500mm               | 500mm                 | straight  | 0,00045%  |