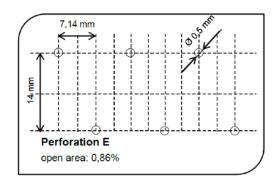

# Available perforations Release film

| Perforation | Ø Hole | X (Width direction) | Y (Roll<br>direction) | Туре      | Open area |
|-------------|--------|---------------------|-----------------------|-----------|-----------|
| PA          | 1,14mm | 6,35mm              | 6,35mm                | staggered | 1,27%     |
| PB          | 1,14mm | 6,35mm              | 12,70mm               | staggered | 0,63%     |
| PC          | 0,38mm | 6,35mm              | 6,35mm                | staggered | 0,14%     |
| PD          | 0,50mm | 3,57mm              | 7,00mm                | staggered | 3,45%     |
| PE          | 0,50mm | 7,14mm              | 14,00mm               | staggered | 0,86%     |
| MP          | 0,15mm | 2,00mm              | 2,00mm                | staggered | 0,22%     |
| MU          | 0,09mm | 4,00mm              | 2,00mm                | staggered | 0,078%    |
| PF          | 1,14mm | 50,8mm              | 50,8mm                | staggered | 0,04%     |
| PG          | 0,38mm | 203mm               | 203mm                 | straight  | 0,0003%   |
| PH          | 1,14mm | 89mm                | 89mm                  | staggered | 0,013%    |
| PI          | 0,38mm | 76mm                | 76mm                  | staggered | 0,0019%   |
| PJ          | 0,4mm  | 5mm                 | 10mm                  | staggered | 0,126%    |
| PK          | 0,6mm  | 3,5mm               | 2,5mm                 | staggered | 1,616%    |
| PL          | 0,3mm  | 3,5mm               | 2,5mm                 | staggered | 0,404%    |
| PM          | 0,38mm | 500mm               | 500mm                 | straight  | 0,00045%  |