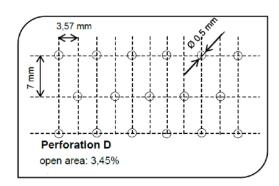

# Available perforations Release film

| Perforation | Ø Hole | X (Width direction) | Y (Roll<br>direction) | Туре      | Open area |
|-------------|--------|---------------------|-----------------------|-----------|-----------|
| PA          | 1,14mm | 6,35mm              | 6,35mm                | staggered | 1,27%     |
| PB          | 1,14mm | 6,35mm              | 12,70mm               | staggered | 0,63%     |
| PC          | 0,38mm | 6,35mm              | 6,35mm                | staggered | 0,14%     |
| PD          | 0,50mm | 3,57mm              | 7,00mm                | staggered | 3,45%     |
| PE          | 0,50mm | 7,14mm              | 14,00mm               | staggered | 0,86%     |
| MP          | 0,15mm | 2,00mm              | 2,00mm                | staggered | 0,22%     |
| MU          | 0,09mm | 4,00mm              | 2,00mm                | staggered | 0,078%    |
| PF          | 1,14mm | 50,8mm              | 50,8mm                | staggered | 0,04%     |
| PG          | 0,38mm | 203mm               | 203mm                 | straight  | 0,0003%   |
| PH          | 1,14mm | 89mm                | 89mm                  | staggered | 0,013%    |
| PI          | 0,38mm | 76mm                | 76mm                  | staggered | 0,0019%   |
| PJ          | 0,4mm  | 5mm                 | 10mm                  | staggered | 0,126%    |
| PK          | 0,6mm  | 3,5mm               | 2,5mm                 | staggered | 1,616%    |
| PL          | 0,3mm  | 3,5mm               | 2,5mm                 | staggered | 0,404%    |
| PM          | 0,38mm | 500mm               | 500mm                 | straight  | 0,00045%  |