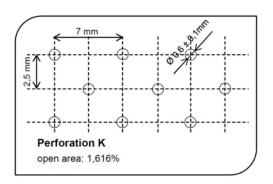

# Available perforations Release film

| Perforation | Ø Hole | X (Width direction) | Y (Roll<br>direction) | Туре      | Open area |
|-------------|--------|---------------------|-----------------------|-----------|-----------|
| PA          | 1,14mm | 6,35mm              | 6,35mm                | staggered | 1,27%     |
| PB          | 1,14mm | 6,35mm              | 12,70mm               | staggered | 0,63%     |
| PC          | 0,38mm | 6,35mm              | 6,35mm                | staggered | 0,14%     |
| PD          | 0,50mm | 3,57mm              | 7,00mm                | staggered | 3,45%     |
| PE          | 0,50mm | 7,14mm              | 14,00mm               | staggered | 0,86%     |
| MP          | 0,15mm | 2,00mm              | 2,00mm                | staggered | 0,22%     |
| MU          | 0,09mm | 4,00mm              | 2,00mm                | staggered | 0,078%    |
| PF          | 1,14mm | 50,8mm              | 50,8mm                | staggered | 0,04%     |
| PG          | 0,38mm | 203mm               | 203mm                 | straight  | 0,0003%   |
| PH          | 1,14mm | 89mm                | 89mm                  | staggered | 0,013%    |
| PI          | 0,38mm | 76mm                | 76mm                  | staggered | 0,0019%   |
| PJ          | 0,4mm  | 5mm                 | 10mm                  | staggered | 0,126%    |
| PK          | 0,6mm  | 3,5mm               | 2,5mm                 | staggered | 1,616%    |
| PL          | 0,3mm  | 3,5mm               | 2,5mm                 | staggered | 0,404%    |
| PM          | 0,38mm | 500mm               | 500mm                 | straight  | 0,00045%  |