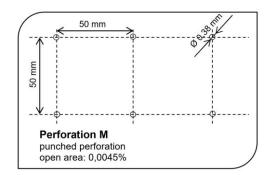

# Available perforations Release film

| Perforation | Ø Hole | X (Width direction) | Y (Roll<br>direction) | Туре      | Open area |
|-------------|--------|---------------------|-----------------------|-----------|-----------|
| PA          | 1,14mm | 6,35mm              | 6,35mm                | staggered | 1,27%     |
| PB          | 1,14mm | 6,35mm              | 12,70mm               | staggered | 0,63%     |
| PC          | 0,38mm | 6,35mm              | 6,35mm                | staggered | 0,14%     |
| PD          | 0,50mm | 3,57mm              | 7,00mm                | staggered | 3,45%     |
| PE          | 0,50mm | 7,14mm              | 14,00mm               | staggered | 0,86%     |
| MP          | 0,15mm | 2,00mm              | 2,00mm                | staggered | 0,22%     |
| MU          | 0,09mm | 4,00mm              | 2,00mm                | staggered | 0,078%    |
| PF          | 1,14mm | 50,8mm              | 50,8mm                | staggered | 0,04%     |
| PG          | 0,38mm | 203mm               | 203mm                 | straight  | 0,0003%   |
| PH          | 1,14mm | 89mm                | 89mm                  | staggered | 0,013%    |
| PI          | 0,38mm | 76mm                | 76mm                  | staggered | 0,0019%   |
| PJ          | 0,4mm  | 5mm                 | 10mm                  | staggered | 0,126%    |
| PK          | 0,6mm  | 3,5mm               | 2,5mm                 | staggered | 1,616%    |
| PL          | 0,3mm  | 3,5mm               | 2,5mm                 | staggered | 0,404%    |
| PM          | 0,38mm | 500mm               | 500mm                 | straight  | 0,00045%  |