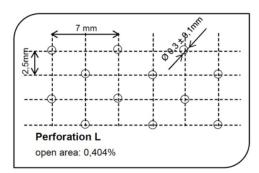

# Available perforations Release film

| Perforation | Ø Hole | X (Width direction) | Y (Roll<br>direction) | Туре      | Open area |
|-------------|--------|---------------------|-----------------------|-----------|-----------|
| PA          | 1,14mm | 6,35mm              | 6,35mm                | staggered | 1,27%     |
| PB          | 1,14mm | 6,35mm              | 12,70mm               | staggered | 0,63%     |
| PC          | 0,38mm | 6,35mm              | 6,35mm                | staggered | 0,14%     |
| PD          | 0,50mm | 3,57mm              | 7,00mm                | staggered | 3,45%     |
| PE          | 0,50mm | 7,14mm              | 14,00mm               | staggered | 0,86%     |
| MP          | 0,15mm | 2,00mm              | 2,00mm                | staggered | 0,22%     |
| MU          | 0,09mm | 4,00mm              | 2,00mm                | staggered | 0,078%    |
| PF          | 1,14mm | 50,8mm              | 50,8mm                | staggered | 0,04%     |
| PG          | 0,38mm | 203mm               | 203mm                 | straight  | 0,0003%   |
| PH          | 1,14mm | 89mm                | 89mm                  | staggered | 0,013%    |
| PI          | 0,38mm | 76mm                | 76mm                  | staggered | 0,0019%   |
| PJ          | 0,4mm  | 5mm                 | 10mm                  | staggered | 0,126%    |
| PK          | 0,6mm  | 3,5mm               | 2,5mm                 | staggered | 1,616%    |
| PL          | 0,3mm  | 3,5mm               | 2,5mm                 | staggered | 0,404%    |
| PM          | 0,38mm | 500mm               | 500mm                 | straight  | 0,00045%  |