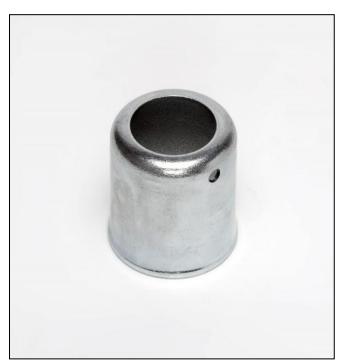

# **DESCRIPTION**

A lightweight ferrule with hole in the side to secure the hose coupling for all our vacuum hoses.

This product is used in various manufacturing processes of parts made of composite.

### **► TECHNICAL DATA**

Material type: Galvanized steel

Connection size: 1/4 inch
Maximum use temperature: 270°C
Maximum pressure in autoclave: 26 Bar

Storage conditions: it is recommended to store at temperature from +10°C until +30°C in the original dry packing.