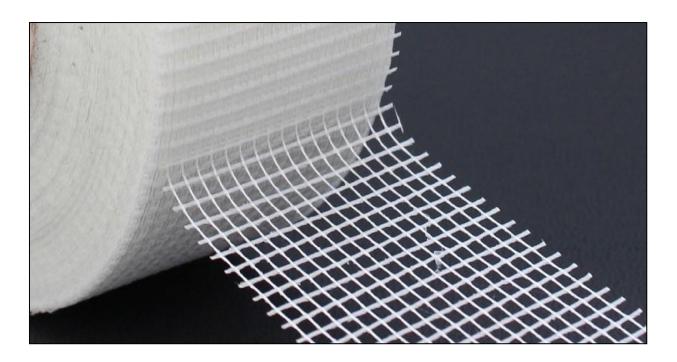

### DESCRIPTION

SK2AT100-2 is a double side coated adhesive mesh from fiberglass of 45 g/m<sup>2</sup>. It is used for local fixing of reinforcement in the processes with closed mould.

This product is used in various manufacturing processes of parts made of composite materials.

### ► TECHNICAL DATA

Carrier type: Fiberglass mesh

Adhesive type: ACR
Color White
Total weight: 72g/m²
Glue weight: 26 g/m²

Warp: 3,7 Ends / cm x 2 x 34 tex glass Weft: 3 Ends / cm x 68 tex glass

Tensile strength MD: 800 N/5 cm Tensile strength TD: 700 N/5 cm