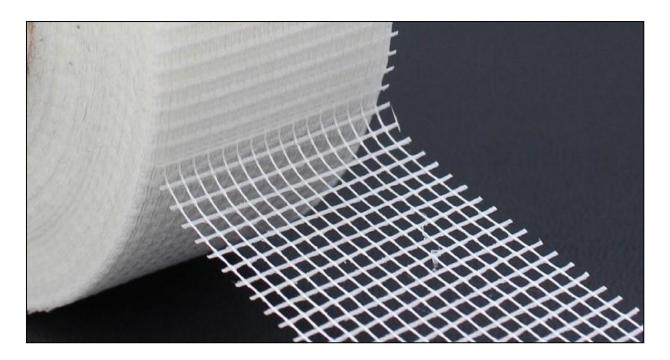

## DESCRIPTION

SK2AT100-2 is a double adhesive tape based on fiberglass mesh of 45 g/m<sup>2</sup>. It is used for local fixing of reinforcement in the processes with closed mould.

This product is used in various manufacturing processes of parts made of composite materials.

## TECHNICAL DATA

Carrier type: Adhesive type: Color Total weight: Glue weight: Warp: Weft: Tensile strength MD: Tensile strength TD: Elongation at break MD: Elongation at break TD: Maximum use temperature: Fiberglass mesh ACR White 72g/m<sup>2</sup> 26 g/m<sup>2</sup> 3,7 Ends / cm x 2 x 34 tex glass 3 Ends / cm x 68 tex glass 800 N/5 cm 700 N/5 cm 3% 3% 100°C