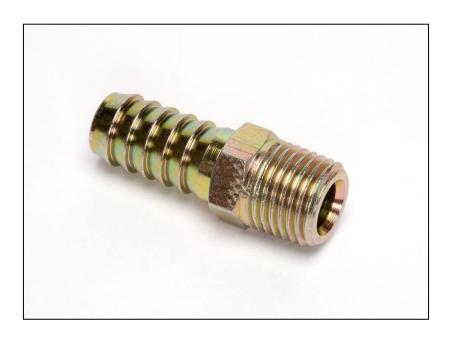

### **▶** DESCRIPTION

Barb coupling fitting with male screw end in 1/4 inches, connection size 3/8 inches for installation inside the hose and fixing internal spring.

This product is used in various manufacturing processes of parts made of composite.

### **▶ TECHNICAL DATA**

Material type: Brass External diameter barbed side: 3/8 inch

End fittings: 1/4 inch male NTP or BSP

Maximum use temperature\*: 270°C Maximum autoclave pressure\*: 20 Bar

Storage conditions: it is recommended to store at temperature from -20°C until +30°C in the original packing.